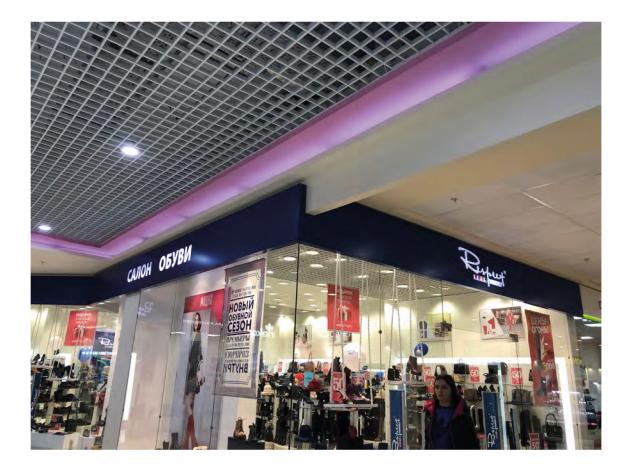

В случае размещения вывески на угловую зону фризовая вывеска выполняется сплошным вариантом без разрыва на колоннах и местах соединения с потолочными балками. Примером выполнения требований к исполнению вывески является вывеска магазина RESPECT (см.фото)