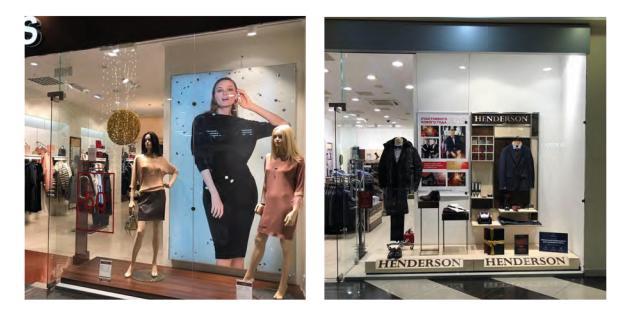

#### 3.3 ОФОРМЛЕНИЕ ПОСТЕРАМИ СТЕНОВЫХ ЗОН РАСПОЛОЖЕННЫХ ЗА ВИТРИННЫМИ СТЁКЛАМИ

Основные требования к рекламной конструкции: качество отпечатанного изображения должно быть не менее 720 dpi, наличие декоративного окантовочного профиля скрывающего элементы крепления основы к стене или монтажному каркасу (при варианте скрытого крепления основы наличие профиля не обязательно), подсветка рекламной зоны декоративными эргономичными источниками света