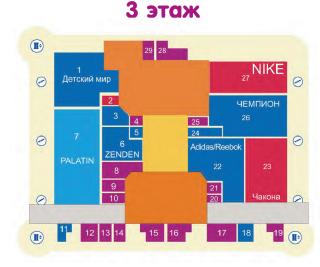

Высота фризовых вывесок на каждом этаже зависит от соотношения высоты пола и потолка. Требуемая высота фриза показана на схемах, приведенных ниже. На некоторых этажах высота фризовых вывесок может быть неодинаковой и меняться в зависимости от изменения соотношения высоты пола и потолка. На схемах обозначены зоны размеров фризовых вывесок и указаны требуемые размеры

Вертикальный размер вывески 660 мм. Дистанция от потолка до низа вывески 690 мм. Пространство 30 мм до потолка остаётся для возможности монтажа вывески

Толщина основы вывески должна быть 60 мм. Выступающие от основы декоративные элементы должны иметь толщину не более 60 мм. Обратная сторона основы вывески должна иметь основной цвет фона основы, либо иметь продолжение оформления полноцветным изображением

Стеклянные витрины должны быть свободны от рекламы, исключение составляют глухие стеновые зоны

4 этаж

Зона размещения фризовых вывесок высотой 660 мм