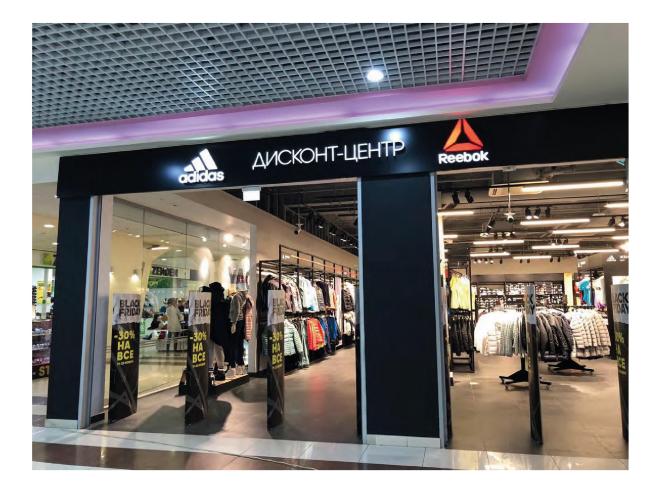

В случае размещения вывески на угловую зону фризовая вывеска выполняется сплошным вариантом без разрыва на колоннах и местах соединения с потолочными балками. Примером выполнения требований к исполнению вывески является вывеска магазина RESPECT (см.фото)