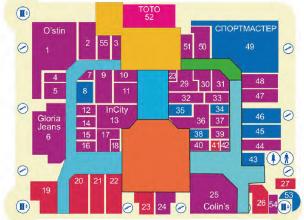

Высота фризовых вывесок на каждом этаже зависит от соотношения высоты пола и потолка. Требуемая высота фриза показана на схемах, приведенных ниже. На некоторых этажах высота фризовых вывесок может быть неодинаковой и меняться в зависимости от изменения соотношения высоты пола и потолка. На схемах обозначены зоны размеров фризовых вывесок и указаны требуемые размеры

0 этаж

Высота фризовых вывесок 600 мм по всему этажу

Требования к внешнему оформлению магазинов ТРК

1 этаж

Высота фризовых вывесок 600 мм по всему этажу Расстояние от пола до низа вывесок - 3100 мм

Расстояние от пола до низа фризовых вывесок - 2780 мм

Требования для оформления 0-3 этажа | 24

Расстояние от пола до низа фризовых вывесок - 2900 мм