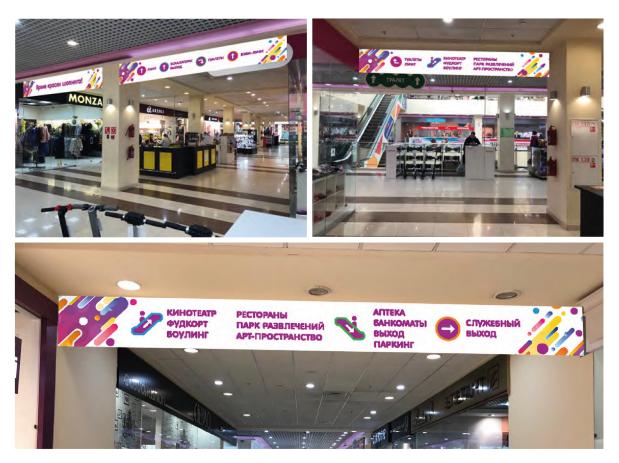

-------------------|
|                                                 | Куда                    |
|                                                 | Индекс места назначения |





Конверт | 6





2.5 Kohbept





Конверт | 7





2.6 ПАПКА БУМАЖНАЯ ВЫРУБНАЯ





Папка бумажная вырубная 18







2.6 ПАПКА БУМАЖНАЯ ВЫРУБНАЯ





Папка бумажная вырубная | 9





2.7 ПАКЕТ БУМАЖНЫЙ





Пакет бумажный | 10





2.7 ПАКЕТ БУМАЖНЫЙ





Пакет бумажный | 11





2.8 БЛОКНОТ





Блокнот | 12





2.8 БЛОКНОТ





Блокнот | 13





2.9 БЕЙДЖ







Бейдж | 14





2.10 СТИКЕР





Стикер | 15





2.11 РУЧКА шелкография, 2 цвета









2.12 БАНЕР









2.13 ПРЕЗЕНТАЦИЯ





Презентация | 18



Основные элементы фирменного стиля



2.14 ТРАНСПОРТ





Транспорт | 19





2.15 НАВИГАЦИЯ







Навигация | 20





#### 3.1 ТРЕБОВАНИЯ ДЛЯ ОФОРМЛЕНИЯ 0-3 ЭТАЖА

Фризовые вывески должны иметь основу из жёсткого листового материала с фабричной окраской, либо с нанесением полноцветного изображения или аппликацией плёнками локального цвета. Решение выполнения декоративно-информационной части вывесок может быть световым и не световым. Элементы оформления могут быть плоскими, псевдообъёмными или объёмными. Подсветка элементов внутренняя светодиодная

Горизонтальный размер основы вывески должен совпадать с границей стеклянной витрины секции арендатора. Исключение составляет случай, когда в оформлении задействованы вертикальные зоны стеновых пространств, в этом случае внешние габариты зон оформления не должны выходить за внутренние границы помещения Арендатора





Требования для оформл